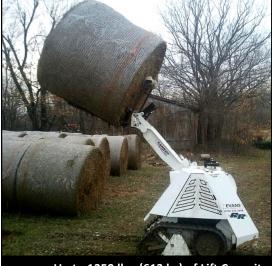

**UNOBSTRUCTED VISIBILITY - A FULL 360 DEGREES** - RAMROD ensures equipment operators a safe, unobstructed, working view of the attachment and surroundings.

**INDUSTRY LEADING LIFT AND CARRYING CAPACITY** - Boasting 1350lbs of lifting capacity (to 6ft high) and 2700lbs of carry capacity, the RAMROD 1350 shoulders the load on the most demanding jobs. Visit the RAMROD website for all lift capacity specifications.

Up to 1350 lbs (613 kg) of Lift Capacity

Safe Self-Leveling Lift Arms

STANDARDS COMPLIANT - North America and 'EU' Certified.