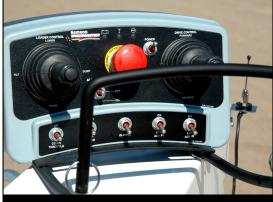

## RAMROD ON THE MOVE

**SIMPLE TO OPERATE/SINGLE PALM STEERING** - The RAMROD instrument panel is designed to be simple and efficient to operate. The single hand controls allow operators to turn on dime while simultaneously controlling the lift and tilt attachment features.

**REMOTE CONTROL** - RAMROD offers a proven remote control system for industrial, construction, demolition, military and mining customers. Packages come complete with joy stick or paddle controls and operator's choice of a 'wireless or tethered' system. Operators can utilize remote control packages to power machine up to a quarter mile in distance away.