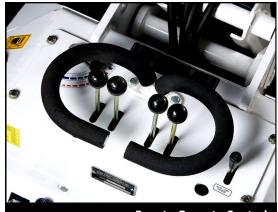

## RAMROD ON THE MOVE

**SIMPLE TO OPERATE/SINGLE PALM STEERING** - The RAMROD instrument panel is designed to be simple and efficient to operate. The single hand controls allow operators to turn on dime while simultaneously controlling the lift and tilt attachment features.

**PURCHASE FLEXIBILITY** - RAMROD versatility and flexibility helps the customer to finance/lease RAMROD machinery through any authorized sales dealer.

See More Details at www.ramrodequip.com

Easy to Operate Controls