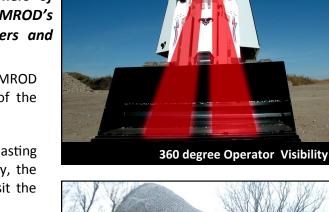

**UNOBSTRUCTED VISIBILITY - A FULL 360 DEGREES** - RAMROD ensures equipment operators a safe, unobstructed, working view of the attachment and surroundings.

**INDUSTRY LEADING LIFT AND CARRYING CAPACITY** - Boasting 1350lbs of lifting capacity (to 6ft high) and 2700lbs of carry capacity, the RAMROD 1350 shoulders the load on the most demanding jobs. Visit the RAMROD website for all lift capacity specifications.