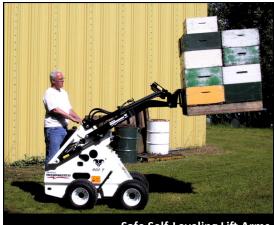

**HEAVY DUTY SELF-LEVELING LIFT ARMS** - RAMROD's Self-Leveling System prevents load "fall back" on operator at full lift height and eliminates the danger of losing a load during the raising and lowering process. The RAMROD lift arm mechanism also provides excellent dump angle (85°) and rollback angles in any position.

Up to 1350 lbs (613 kg) of Lift Capacity

Safe Self-Leveling Lift Arms

STANDARDS COMPLIANT - North America and 'EU' Certified.